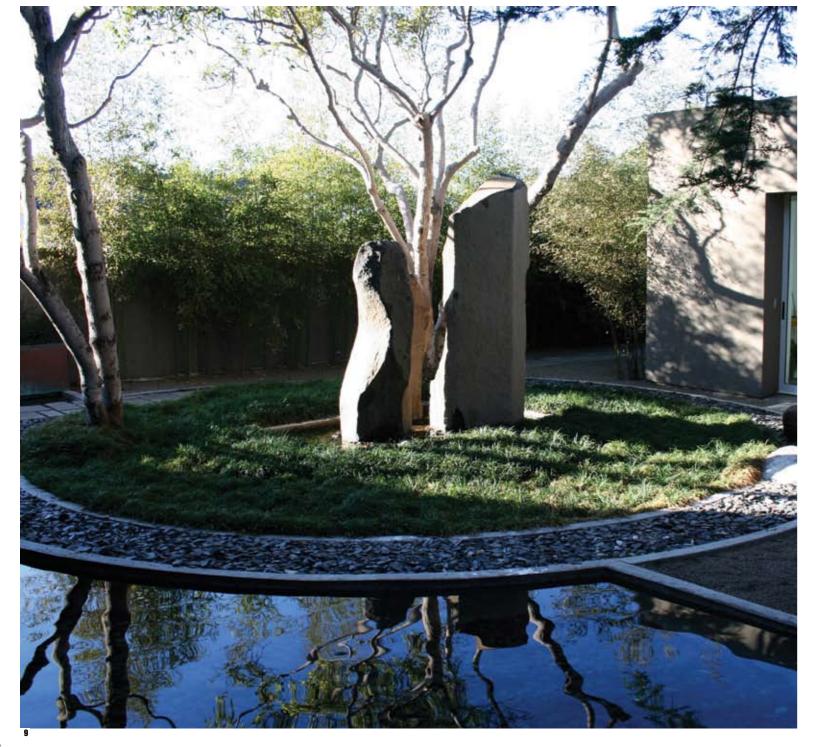

On the other side of the home, a private courtyard harbors a fountain of basalt columns sculpted by the homeowner—and a reflecting pool, which the house seems to float above. In this serene, almost formal space, plants are used architecturally. Black bamboo forms a leafy wall, tufts of black mondo grass grow in concentric circles and the gnarled trunks of myoporum trees are almost sculptures in themselves.