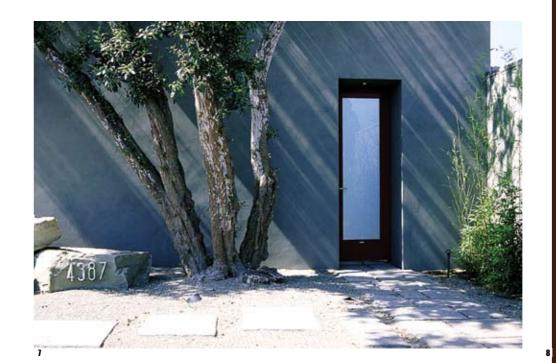

On the other side of the home, a private courtyard harbors a fountain of basalt columns sculpted by the homeowner—and a reflecting pool, which the house seems to float above. In this serene, almost formal space, plants are used architecturally. Black bamboo forms a leafy wall, tufts of black mondo grass grow in concentric circles and the gnarled trunks of myoporum trees are almost sculptures in themselves.