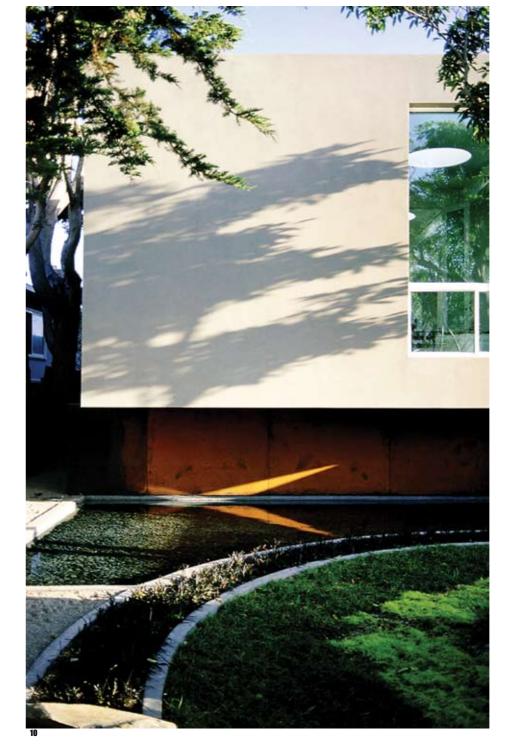

On the other side of the home, a private courtyard harbors a fountain of basalt columns sculpted by the homeowner—and a reflecting pool, which the house seems to float above. In this serene, almost formal space, plants are used architecturally. Black bamboo forms a leafy wall, tufts of black mondo grass grow in concentric circles and the gnarled trunks of myoporum trees are almost sculptures in themselves.