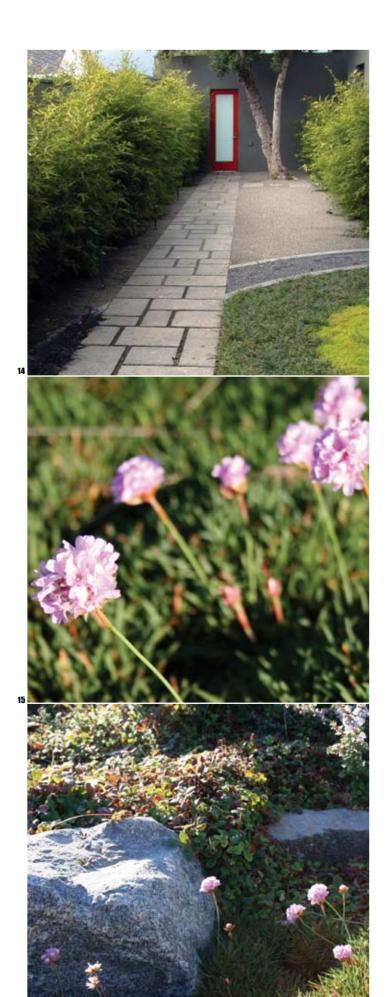

The experience of water in its many forms is at play throughout this garden. On one side of this contemporary beach house is the ocean, where a seating area and a fire pit overlooking the beach amid natural dunes. Native plants—that can withstand the salt that blows in the wind—are adapted to stabilize the shifting sand.

On the other side of the home, a private courtyard harbors a fountain of basalt columns sculpted by the homeowner—and a reflecting pool, which the house seems to float above. In this serene, almost formal space, plants are used architecturally. Black bamboo forms a leafy wall, tufts of black mondo grass grow in concentric circles and the gnarled trunks of myoporum trees are almost sculptures in themselves.