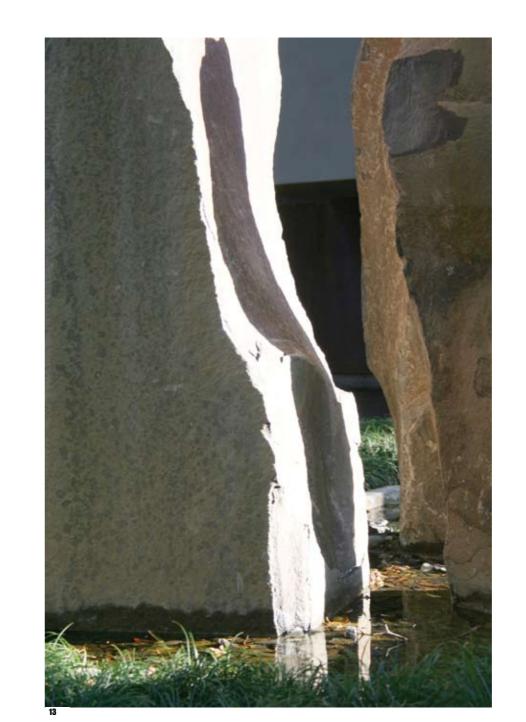

On the other side of the home, a private courtyard harbors a fountain of basalt columns sculpted by the homeowner—and a reflecting pool, which the house seems to float above. In this serene, almost formal space, plants are used architecturally. Black bamboo forms a leafy wall, tufts of black mondo grass grow in concentric circles and the gnarled trunks of myoporum trees are almost sculptures in themselves.