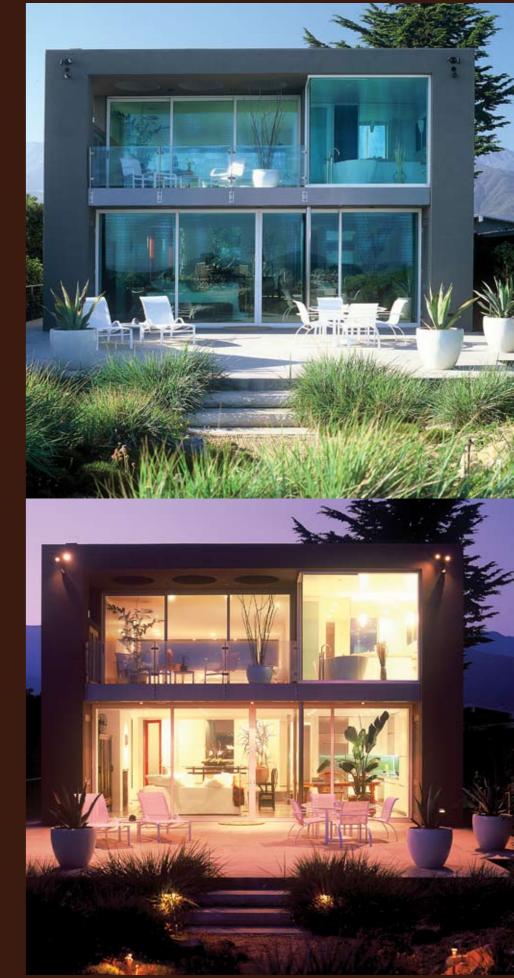

# Two Pacific Rooms Van Atta Associates, Inc. California, USA

2007 Southern California Chapter Residential Design Honor Award, American Society of Landscape Architects

Our client wanted all of the right things- a landscape for this small piece of the Pacific coast to be elegantly simple, while environmentally sensitive. The dune garden overlooking the ocean is planted with regionally native plants, and a contemplative courtyard garden plays with light in a very private heart of the living quarters. The two gardens feel spacious while small, and work wonderfully with the environment by using resources wisely.

The experience of water in its many forms is at play throughout this garden. On one side of this contemporary beach house is the ocean, where a seating area and a fire pit overlooking the beach amid natural dunes. Native plants—that can withstand the salt that blows in the wind—are adapted to stabilize the shifting sand.