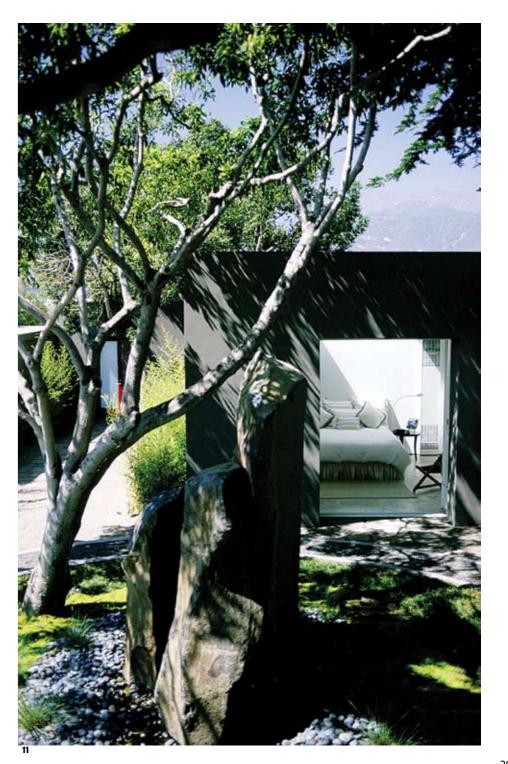

On the other side of the home, a private courtyard harbors a fountain of basalt columns sculpted by the homeowner—and a reflecting pool, which the house seems to float above. In this serene, almost formal space, plants are used architecturally. Black bamboo forms a leafy wall, tufts of black mondo grass grow in concentric circles and the gnarled trunks of myoporum trees are almost sculptures in themselves.