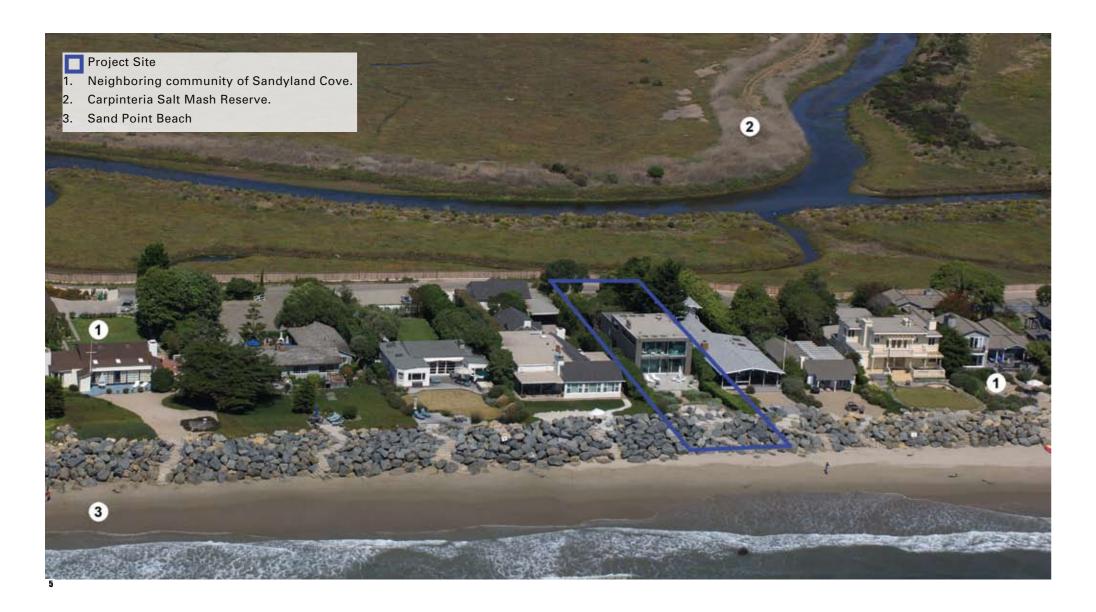

# Two Pacific Rooms Van Atta Associates, Inc. California, USA

2007 Southern California Chapter Residential Design Honor Award, American Society of Landscape Architects

Our client wanted all of the right things- a landscape for this small piece of the Pacific coast to be elegantly simple, while environmentally sensitive. The dune garden overlooking the ocean is planted with regionally native plants, and a contemplative courtyard garden plays with light in a very private heart of the living quarters. The two gardens feel spacious while small, and work wonderfully with the environment by using resources wisely.

The experience of water in its many forms is at play throughout this garden. On one side of this contemporary beach house is the ocean, where a seating area and a fire pit overlooking the beach amid natural dunes. Native plants—that can withstand the salt that blows in the wind—are adapted to stabilize the shifting sand.

On the other side of the home, a private courtyard harbors a fountain of basalt columns sculpted by the homeowner—and a reflecting pool, which the house seems to float above. In this serene, almost formal space, plants are used architecturally. Black bamboo forms a leafy wall, tufts of black mondo grass grow in concentric circles and the gnarled trunks of myoporum trees are almost sculptures in themselves.