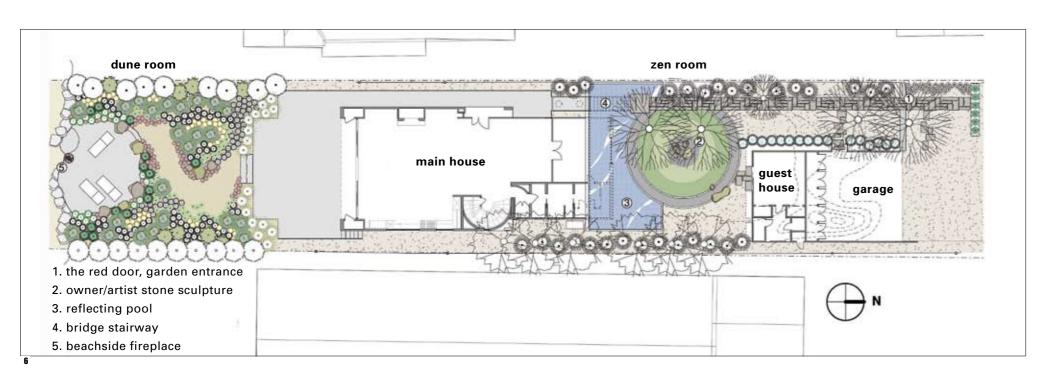

The experience of water in its many forms is at play throughout this garden. On one side of this contemporary beach house is the ocean, where a seating area and a fire pit overlooking the beach amid natural dunes. Native plants—that can withstand the salt that blows in the wind—are adapted to stabilize the shifting sand.

On the other side of the home, a private courtyard harbors a fountain of basalt columns sculpted by the homeowner—and a reflecting pool, which the house seems to float above. In this serene, almost formal space, plants are used architecturally. Black bamboo forms a leafy wall, tufts of black mondo grass grow in concentric circles and the gnarled trunks of myoporum trees are almost sculptures in themselves.